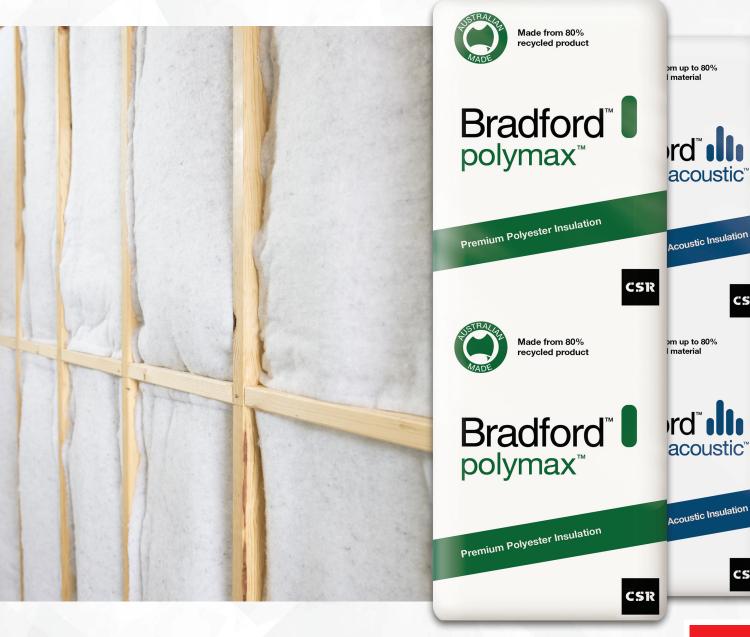

# Thermal & Acoustic **Polyester Insulation**

CSR

CSR

If you're looking for polyester insulation that's versatile, easy to install and delivers on performance, look no further than Bradford Polymax premium polyester insulation.

Bradford Polymax thermal insulation is designed to maximise comfort and save energy by keeping your home warmer in winter and cooler in summer. The result is a more comfortable home all year round and lower energy bills in the long run.

Bradford Polymax Acoustic batts reduce unwanted outside noise and minimise noise transfer between rooms and floors, making for a quieter home.

Made from 100% thermally bonded polyester fibres – just like the polyester used in quilts and pillows.

## Why choose Polymax?

- Noise control in walls by reducing sound transmission
- Can reduce winter heat loss and summer heat gain
- Non-irritant
- Easy to install
- Made from 80% recycled fibre
- No waste is generated in manufacture